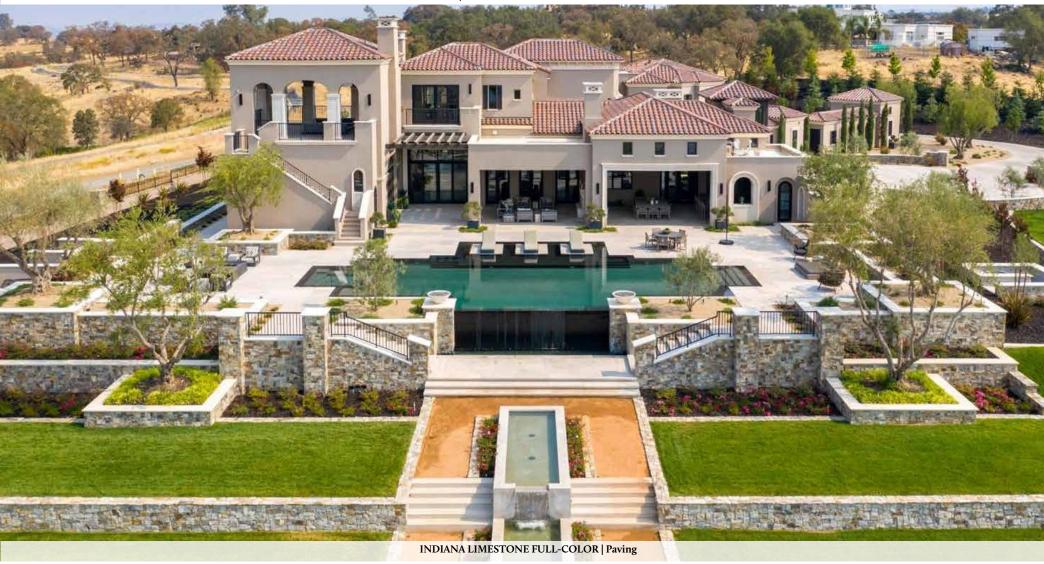

13. PREMIER COLLECTION

BLACK RUNDLE | Drystack Ashlar

MAYVILLE LEDGE | Drystack | INDIANA LIMESTONE FULL-COLOR Paving

WHISTLER BASALT | Drystack Dimensional

RHYOLITE | Drystack Ashlar

SILVER PEARL | Raked Joint Ledge