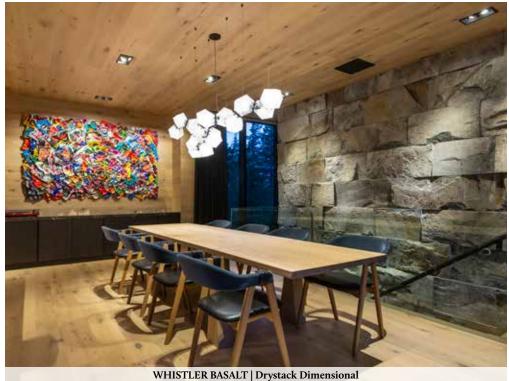

13. PREMIER COLLECTION

BLACK RUNDLE | Drystack Ashlar

MAYVILLE LEDGE | Drystack | INDIANA LIMESTONE FULL-COLOR Paving

WHISTLER BASALT | Drystack Dimensional

RHYOLITE | Drystack Ashlar

SILVER PEARL | Raked Joint Ledge