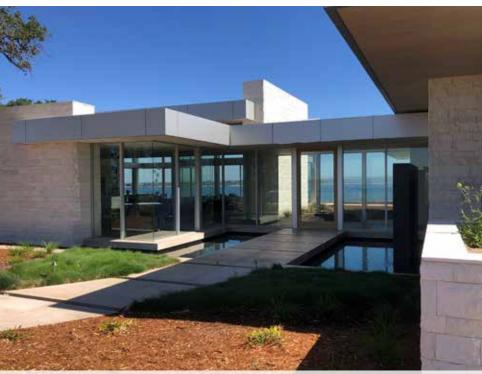

### **CUT-STONE COLLECTION**

Architectural cut-stone is a symphony of possibilities. Drawing from a global tapestry of stone blocks, we sculpt them into a myriad of elements: from sophisticated cladding and majestic arches to intricate sills, tympanums, keystones, balusters, and more - each piece a testament to nature's artistry and human's craftsmanship.

INDIANA LIMESTONE FULL-COLOR | Wainscoting | CANYON CREEK Veneer

INDIANA LIMESTONE FULL-COLOR | Sills & Lintels | OCEANSIDE ESTATE Veneer

25. HARDSCAPE COLLECTION 26. HARDSCAPE COLLECTION

WHITE | Sill & Lintel | WHITE Veneer