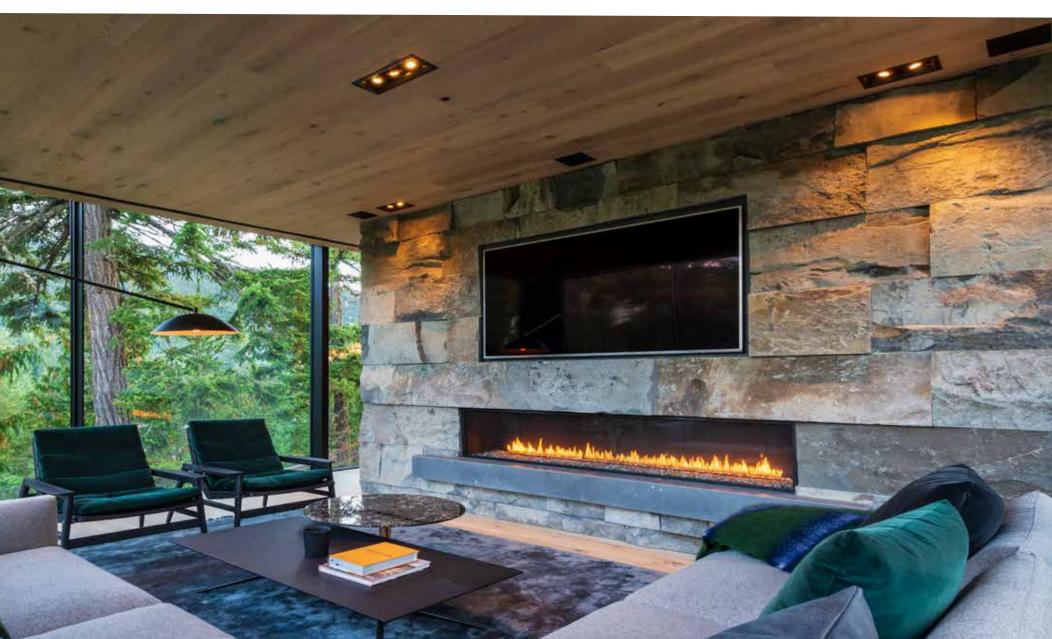

## SIGNATURE COLLECTION

Our Signature Collection features thin and full-depth natural stone, offering a blend of timeless classics and exclusive proprietary blends. With a wide range of colors and textures to choose from, our Signature Collection provides options to suit every design preference.

All offered at competetive price points that stand comparable with faux products.

ASPEN ESTATE | Raked Joint Ashlar

TUSCANY CREAM | Over-Grout Chopped

5. SIGNATURE COLLECTION 6. SIGNATURE COLLECTION

TUSCANY BRONZE | Raked Joint Mosaic