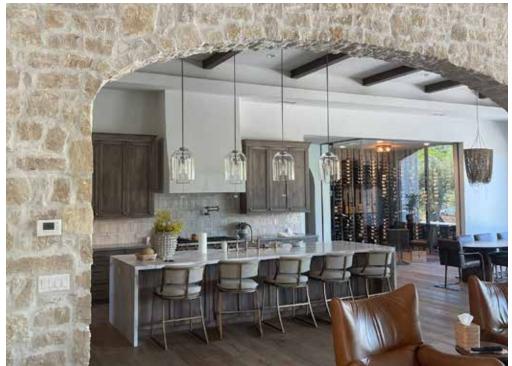

## SIGNATURE COLLECTION

Our Signature Collection features thin and full-depth natural stone, offering a blend of timeless classics and exclusive proprietary blends. With a wide range of colors and textures to choose from, our Signature Collection provides options to suit every design preference.

All offered at competetive price points that stand comparable with faux products.

ASPEN ESTATE | Raked Joint Ashlar

TUSCANY CREAM | Over-Grout Chopped

5. SIGNATURE COLLECTION 6. SIGNATURE COLLECTION

TUSCANY BRONZE | Raked Joint Mosaic