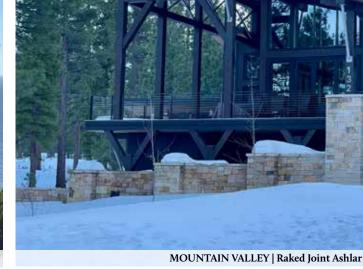

15. PREMIER COLLECTION 16. PREMIER COLLECTION AUTUMN LEDGE BELT RIVER BERKSHIRE BLACK BASALT RUNDLESTONE BLACK PEARL CANYON RIVER **GRIZZLY GRAY** LOMPOC SILVER PEARL VANDERBILT CLASSIC MONTANA MOSS WHISTLER BASALT LEDGE BLACK PEARL | Raked Joint Ashlar MAYVILLE LEDGE MOUNTAIN VALLEY RHYOLITE WHISTLER BASALT