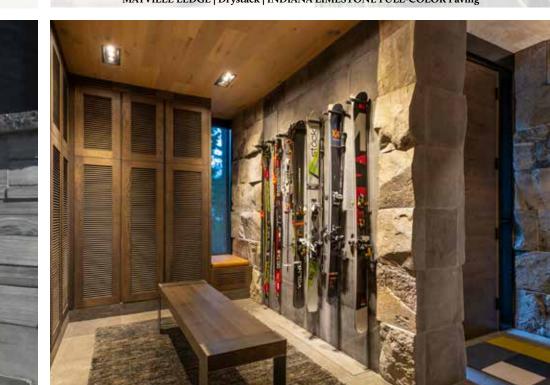

13. PREMIER COLLECTION

BLACK RUNDLE | Drystack Ashlar

MAYVILLE LEDGE | Drystack | INDIANA LIMESTONE FULL-COLOR Paving

WHISTLER BASALT | Drystack Dimensional

RHYOLITE | Drystack Ashlar

SILVER PEARL | Raked Joint Ledge