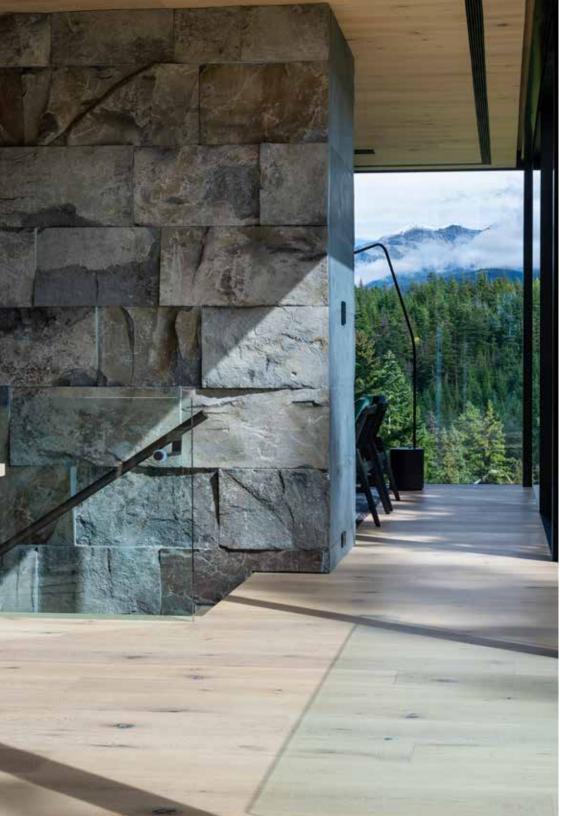

## SIGNATURE COLLECTION

Our Signature Collection features thin and full-depth natural stone, offering a blend of timeless classics and exclusive proprietary blends. With a wide range of colors and textures to choose from, our Signature Collection provides options to suit every design preference.

All offered at competetive price points that stand comparable with faux products.

ASPEN ESTATE | Raked Joint Ashlar

TUSCANY CREAM | Over-Grout Chopped

5. SIGNATURE COLLECTION 6. SIGNATURE COLLECTION

TUSCANY BRONZE | Raked Joint Mosaic